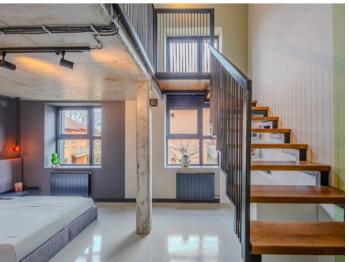

## Layout:

First Level: Spacious living room, dining area, kitchen, guest toilet, private garden Second Level: Master bedroom

with en-suite bathroom and toilet, two additional bedrooms, relaxation area, second bathroom

## TOP HOUSES AT TOP PRICE

We present our new exclusive project for the rental of 6 luxury row houses. located in one of the most attractive and strategic areas in Sofia -Dragalevtsi district, 33 Paprat Street.

These houses are part of the gated community "Pastel Complex / 6 Atrium Houses," designed to offer high security with controlled access and video surveillance. The complex spans 1600 m², featuring lush green spaces and ample parking. Each house is a masterpiece of luxury design, carefully crafted with modern finishes and exceptional attention to detail.