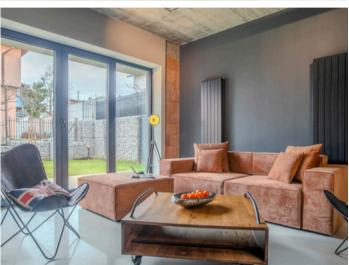

## Layout:

First Level: Spacious living room, dining area, kitchen, guest toilet, private garden Second Level: Master bedroom

with en-suite bathroom and toilet, two additional bedrooms, relaxation area, second bathroom

## TOP HOUSES AT TOP PRICE

We present our new exclusive project for the rental of 6 luxury row houses. located in one of the most attractive and strategic areas in Sofia -Dragalevtsi district, 33 Paprat Street.

These houses are part of the gated community "Pastel Complex / 6 Atrium Houses," designed to offer high security with controlled access and video surveillance. The complex spans 1600 m², featuring lush green spaces and ample parking. Each house is a masterpiece of luxury design, carefully crafted with modern finishes and exceptional attention to detail.