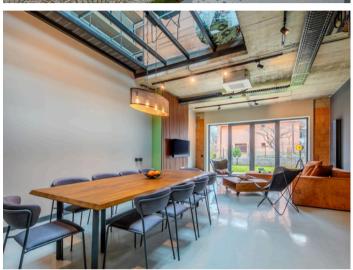

## Layout:

First Level: Spacious living room, dining area, kitchen, guest toilet, private garden Second Level: Master bedroom

with en-suite bathroom and toilet, two additional bedrooms, relaxation area, second bathroom