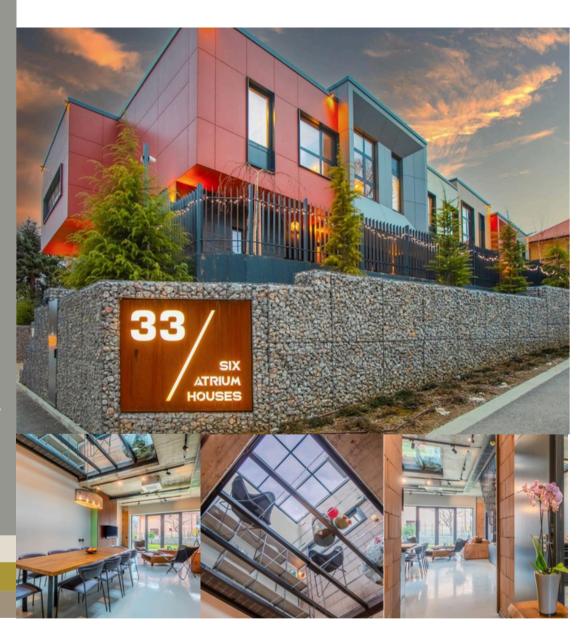

## TOP HOUSES AT TOP PRICE

We present our new exclusive project for the rental of 6 luxury row houses. located in one of the most attractive and strategic areas in Sofia -Dragalevtsi district, 33 Paprat Street.

These houses are part of the gated community "Pastel Complex / 6 Atrium Houses," designed to offer high security with controlled access and video surveillance. The complex spans 1600 m², featuring lush green spaces and ample parking. Each house is a masterpiece of luxury design, carefully crafted with modern finishes and exceptional attention to detail.

## Layout:

First Level: Spacious living room, dining area, kitchen, guest toilet, private garden Second Level: Master bedroom

with en-suite bathroom and toilet, two additional bedrooms, relaxation area, second bathroom