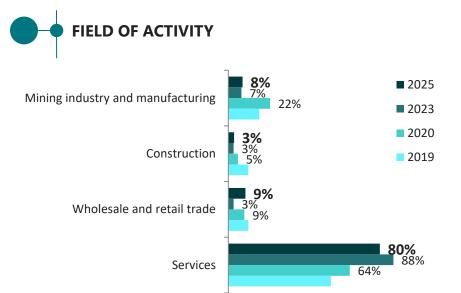

nt in Bulgaria from the point of view of the members of CCI France-Bulgaria.



66 participants in 2025 (72 in 2023, 59 in 2020 and 85 in 2019) – companies' members of CCI France-Bulgaria.



Questionnaire development by CCI France-Bulgaria in partnership with Ipsos.

Questionnaire dissemination by CCI France-Bulgaria among its members.

Online self-administered questionnaire, available in French/ English/ Bulgarian.

Questionnaire scripting, hosting and data processing by Ipsos.



Survey execution: January 31<sup>st</sup> – April 14<sup>th</sup> 2025 (October 5<sup>th</sup> – December 15<sup>th</sup> 2023; April 6<sup>th</sup> – 20<sup>th</sup> 2020; March 7<sup>th</sup> – April 3<sup>rd</sup> 2019)



#### PROFILE OF THE PARTICIPANTS



**Yacm om KBC Group** 

■ 2025

2023

2020

2019







D2. What is the number of employees in your company/ organization (total for all branches and offices in Bulgaria)? Base: 2019 N=85; 2020 N=59; 2023 N=72; 2025 N=66 companies







#### **BULGARIA AS AN INVESTMENT DESTINATION IS ...**







T2B score: positive answers on a 5-point scale B2B score: negative answers on a 5-point scale





#### **ADVANTAGES OF BULGARIA**







Q26. According to you what are the top 3 advantages of Bulgaria?

Base: 2023 N=72; 2025 N=66 companies

**GAME CHANGERS** 



#### **ECONOMIC SITUATION IN BULGARIA**

## CURRENT SITUATION







1%



 ${\tt Q3.\ How\ do\ you\ think\ the\ economic\ situation\ in\ Bulgaria\ will\ evolve\ this\ year\ compared\ to\ the\ previous\ one?}$ 

**GAME CHANGERS** 



LES CONSEILLERS DU COMMERCE EXTÉRIEUR DE LA FRANCE

#