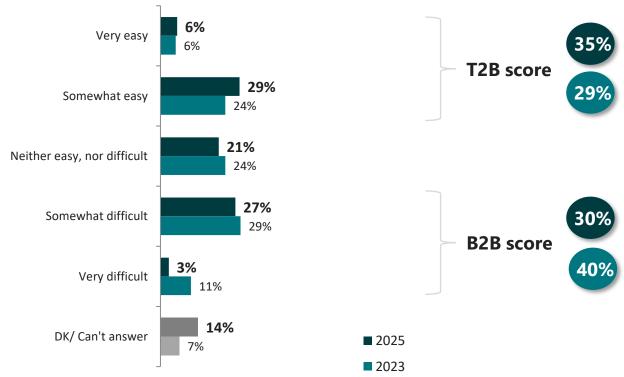

## LEVEL OF EASE WITH CREATING THE COMPANY

T2B score: positive answers on a 5-point scale B2B score: negative answers on a 5-point scale

Q15. What was the level of ease with creating your company in Bulgaria?

Base: 2023 N=72; 2025 N=66 companies

10