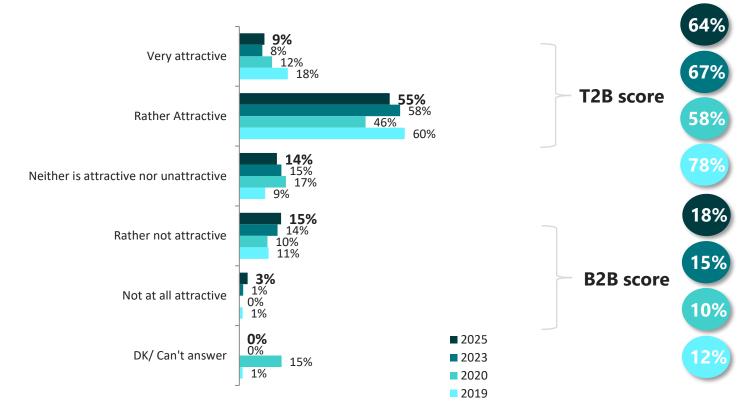

#### **BULGARIA AS AN INVESTMENT DESTINATION IS ...**

T2B score: positive answers on a 5-point scale B2B score: negative answers on a 5-point scale