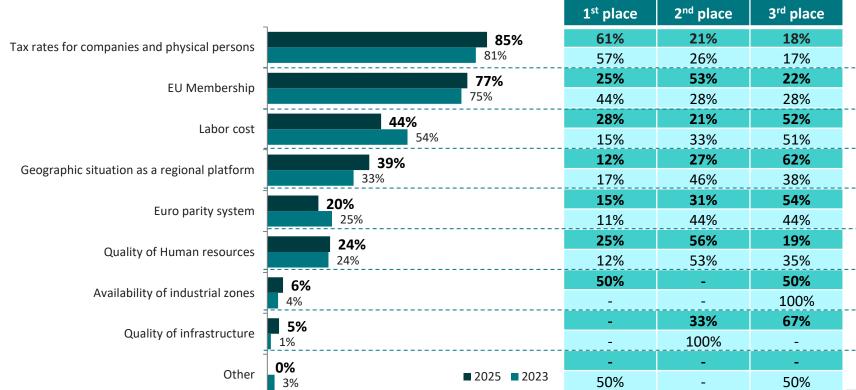

#### **ADVANTAGES OF BULGARIA**

Q26. According to you what are the top 3 advantages of Bulgaria?

Base: 2023 N=72; 2025 N=66 companies

**GAME CHANGERS** 