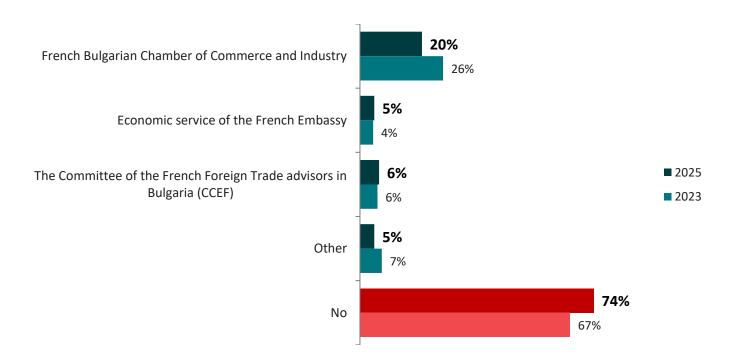

## **ASSISTANCE OF ADVISORY BODIES OR PARTNERS**

Q14. Did you benefit from the assistance of private or public advisory bodies or partners?

**GAME CHANGERS** 