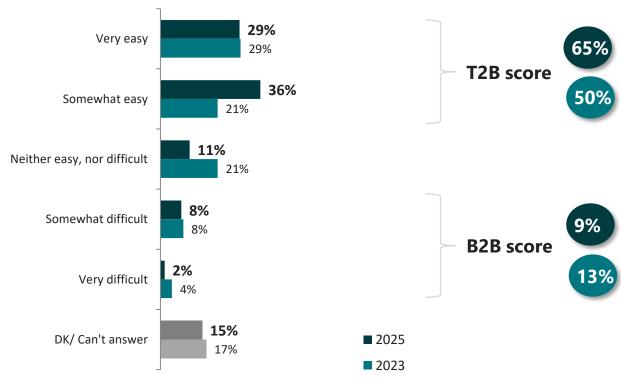

## LEVEL OF EASE WITH CREATING THE COMPANY

T2B score: positive answers on a 5-point scale B2B score: negative answers on a 5-point scale

Q15. What was the level of ease with creating your company in Bulgaria?

Base: 2023 N=72; 2025 N=66 companies

10