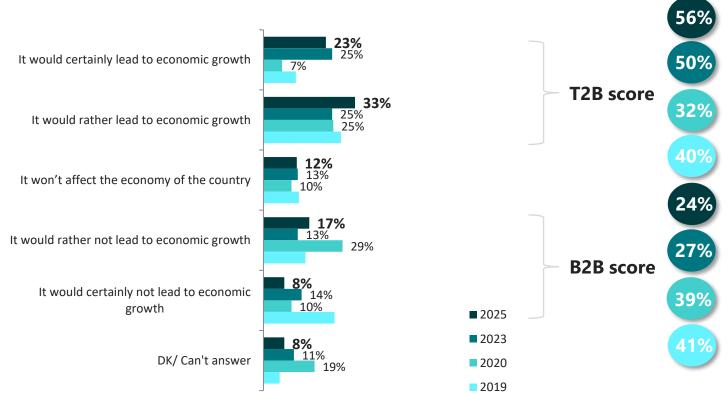

# INFLUENCE OF EURO INTRODUCTION ON BULGARIAN ECONOMIC

T2B score: positive answers on a 5-point scale B2B score: negative answers on a 5-point scale

Q9. In your opinion, will the introduction of the euro in Bulgaria lead to economic growth? Base: 2019 N=85; 2020 N=59; 2023 N=72; 2025 N=66 companies