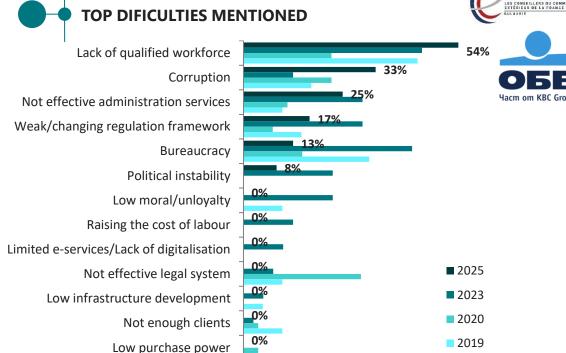

## **DIFFICULTIES ENCOUNTERED BY THE BUSINESS**

54%

52%

Q11. Which are the main difficulties you encounter?

GAME

Base: 2019 N=41: 2020 N=27: 2023 N=40: 2025 N=24 companies

Talent retention

0%