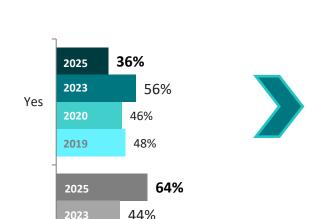

## **EUROPEAN FUNDS BENEFICIARY**

Base: 2019 N=85; 2020 N=59; 2023 N=72; 2025 N=66 companies