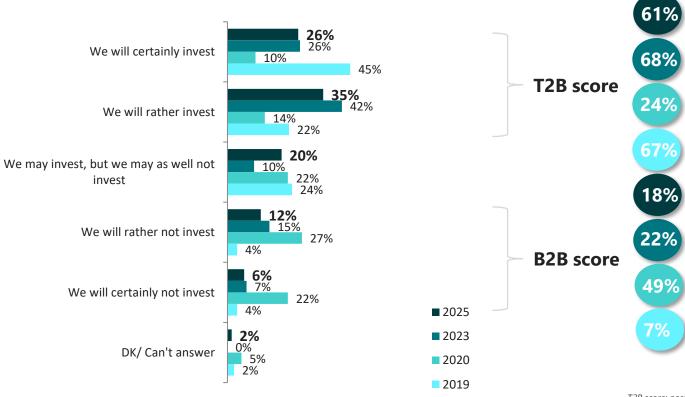

IS ...**







T2B score: positive answers on a 5-point scale B2B score: negative answers on a 5-point scale





#### **ADVANTAGES OF BULGARIA**







Q26. According to you what are the top 3 advantages of Bulgaria?

Base: 2023 N=72; 2025 N=66 companies

**GAME CHANGERS** 



#### **ECONOMIC SITUATION IN BULGARIA**

## CURRENT SITUATION







1%



 ${\tt Q3.\ How\ do\ you\ think\ the\ economic\ situation\ in\ Bulgaria\ will\ evolve\ this\ year\ compared\ to\ the\ previous\ one?}$ 

**GAME CHANGERS** 



LES CONSEILLERS DU COMMERCE EXTÉRIEUR DE LA FRANCE

## LEVEL OF PROFESSIONAL QUALIFICATION OF THE EMPLOYEES IN BULGARIA







T2B score: positive answers on a 5-point scale B2B score: negative answers on a 5-point scale





### **INVESTMENTS IN HIRING NEW EMPLOYEES THIS YEAR**







T2B score: positive answers on a 5-point scale B2B score: negative answers on a 5-point scale





Q5. Does your company intend to invest in hiring new employees this year? Base: 2019 N=85; 2020 N=59; 2023 N=72; 2025 N=66 companies

## INVESTMENTS IN EMPLOYEES' TRAININGS AND EDUCATION THIS YEAR



2019





T2B score: positive answers on a 5-point scale B2B score: negative answers on a 5-point scale





Q6. Does your company intend to invest in employees' trainings or in cooperation with educational institutions this year?

Base: 2019 N=85: 2020 N=59: 2023 N=72: 2025 N=66 companies

6%

## INVESTMENTS IN BUILDINGS AND EQUIPMENT THIS YEAR







T2B score: positive answers on a 5-point scale B2B score: negative answers on a 5-point scale





Q4. Does your company intend to invest in bui