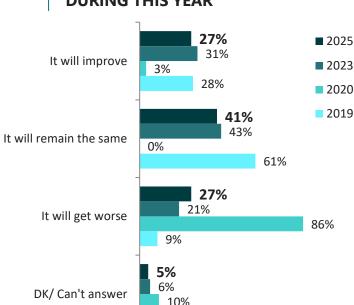

## CURRENT SITUATION

1%

 ${\tt Q3.\ How\ do\ you\ think\ the\ economic\ situation\ in\ Bulgaria\ will\ evolve\ this\ year\ compared\ to\ the\ previous\ one?}$ 

**GAME CHANGERS** 

LES CONSEILLERS DU COMMERCE EXTÉRIEUR DE LA FRANCE