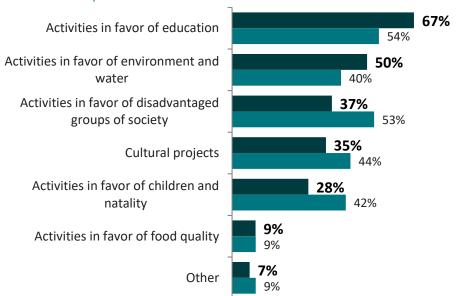

PROCESS







T2B score: positive answers on a 5-point scale B2B score: negative answers on a 5-point scale





Q16. What was the level of ease with the recruitment process?

#### **OPINIONS ON INVESTMENTS IN BULGARIA**







■ 2025

**2023** 







#### **EXPECTATIONS ALIGNMENT AND FAVORABLE CONDITIONS**







#### **FAVORABLE CONDITIONS OF REGIONAL OFFICE**







Q21. Do the results of your investment or project in Bulgaria align with the expectations you had initially?

Q23. Do you consider that Bulgaria offers favorable conditions for the creation of regional office competent on neighboring countries?

**GAME CHANGERS** 



### **CONTRIBUTIONS TO LOCAL SOCIETY**



Yacm om KBC Group

2025

2023



#### **SPONSORING ACTIVITIES**





#### **SPECIFICALLY, ACTIVITIES SPONSORED:**



Q19. Is your company contributing to Bulgaria and Bulgaria's society through sponsoring of social, cultural, educational or humanitarian activities?

Base: 2023 N=72; 2025 N=66 companies

Q24. Please precise the actions your company is contributing to:





## **FAMILIARITY WITH...**









Q27. Are you familiar with the EFE label referring to French Entrepreneurs abroad https://www.forum-efe.org/?

Q28. Do you recruit and are you interested in the French International Internship Program, VIE?





# Thank You!