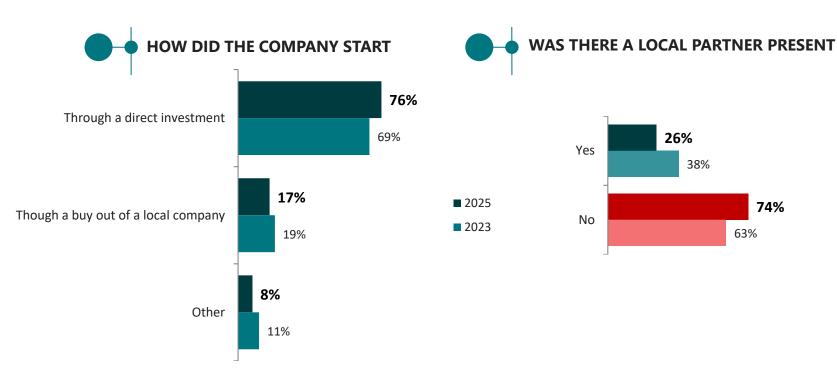

### WAY OF COMPANY KICK-OFF IN BULGARIA

Q12. How did your company start its activity in Bulgaria?

Q13. Did you have a local partner when starting your activity in Bulgaria?