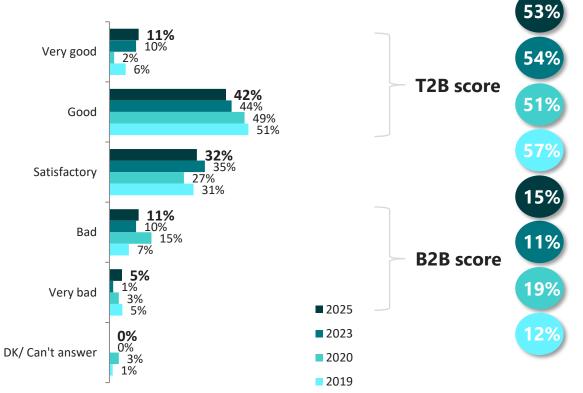

#### **BULGARIA AS AN INVESTMENT DESTINATION IS ...**

T2B score: positive answers on a 5-point scale B2B score: negative answers on a 5-point scale