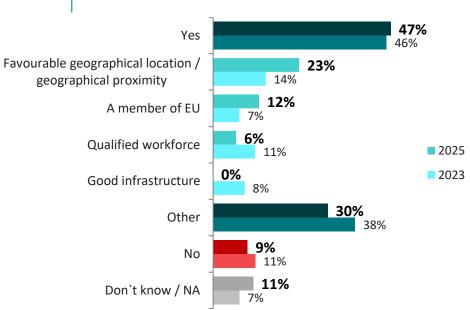

#### **ADVANTAGES OF BULGARIA**

Q26. According to you what are the top 3 advantages of Bulgaria?

Base: 2023 N=72; 2025 N=66 companies

**GAME CHANGERS** 