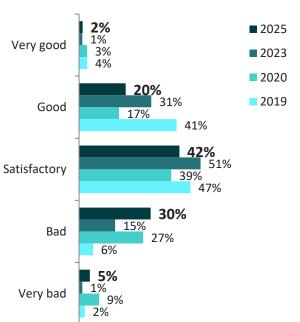

#### **BULGARIA AS AN INVESTMENT DESTINATION IS ...**

T2B score: positive answers on a 5-point scale B2B score: negative answers on a 5-point scale