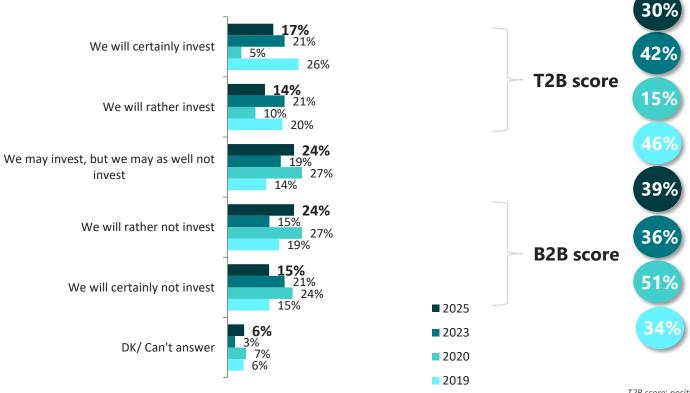

ositive answers on a 5-point scale B2B score: negative answers on a 5-point scale





### **INVESTMENTS IN HIRING NEW EMPLOYEES THIS YEAR**







T2B score: positive answers on a 5-point scale B2B score: negative answers on a 5-point scale





Q5. Does your company intend to invest in hiring new employees this year? Base: 2019 N=85; 2020 N=59; 2023 N=72; 2025 N=66 companies

## INVESTMENTS IN EMPLOYEES' TRAININGS AND EDUCATION THIS YEAR



2019





T2B score: positive answers on a 5-point scale B2B score: negative answers on a 5-point scale





Q6. Does your company intend to invest in employees' trainings or in cooperation with educational institutions this year?

Base: 2019 N=85: 2020 N=59: 2023 N=72: 2025 N=66 companies

6%

## INVESTMENTS IN BUILDINGS AND EQUIPMENT THIS YEAR







T2B score: positive answers on a 5-point scale B2B score: negative answers on a 5-point scale





Q4. Does your company intend to invest in buildings, machinery or equipment this year? Base: 2019 N=85; 2020 N=59; 2023 N=72; 2025 N=66 companies

## **EUROPEAN FUNDS BENEFICIARY**











Base: 2019 N=85; 2020 N=59; 2023 N=72; 2025 N=66 companies

# INFLUENCE OF EURO INTRODUCTION ON BULGARIAN ECONOMIC







T2B score: positive answers on a 5-point scale B2B score: negative answers on a 5-point scale





Q9. In your opinion, will the introduction of the euro in Bulgaria lead to economic growth? Base: 2019 N=85; 2020 N=59; 2023 N=72; 2025 N=66 companies

## **DIFFICULTIES ENCOUNTERED BY THE BUSINESS**





54%

52%





Q11. Which are the main difficulties you encounter?

GAME

Base: 20