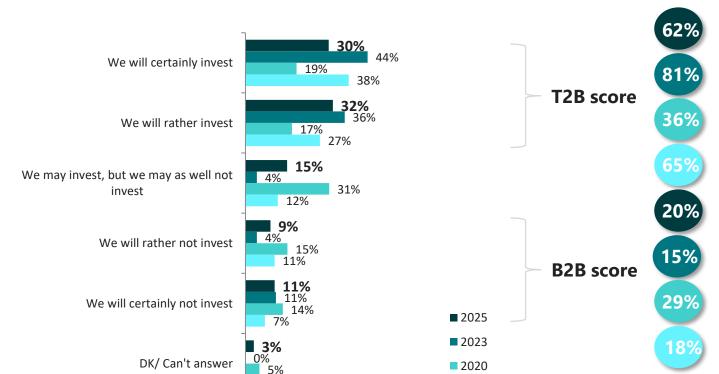

#### **BULGARIA AS AN INVESTMENT DESTINATION IS ...**

T2B score: positive answers on a 5-point scale B2B score: negative answers on a 5-point scale