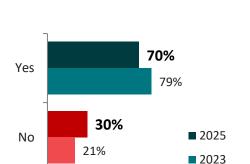

#### **SPONSORING ACTIVITIES**

#### **SPECIFICALLY, ACTIVITIES SPONSORED:**

Q19. Is your company contributing to Bulgaria and Bulgaria's society through sponsoring of social, cultural, educational or humanitarian activities?

Base: 2023 N=72; 2025 N=66 companies