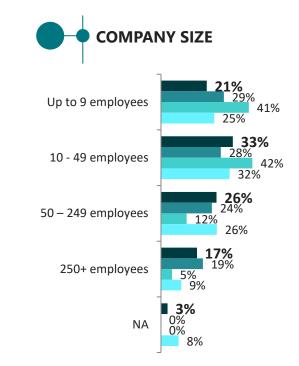

#### PROFILE OF THE PARTICIPANTS

**Yacm om KBC Group** 

■ 2025

2023

2020

2019

D2. What is the number of employees in your company/ organization (total for all branches and offices in Bulgaria)? Base: 2019 N=85; 2020 N=59; 2023 N=72; 2025 N=66 companies