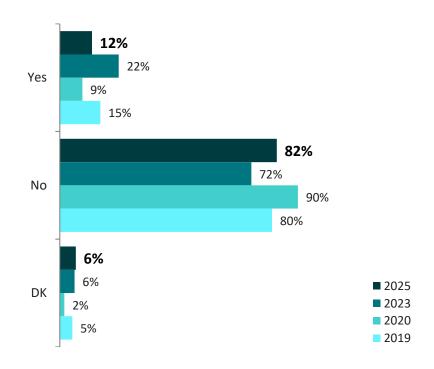

## **DIFFICULTIES ENCOUNTERED BY THE BUSINESS**

54%

52%

Q11. Which are the main difficulties you encounter?

GAME

Base: 2019 N=41: 2020 N=27: 2023 N=40: 2025 N=24 companies

Talent retention

0%